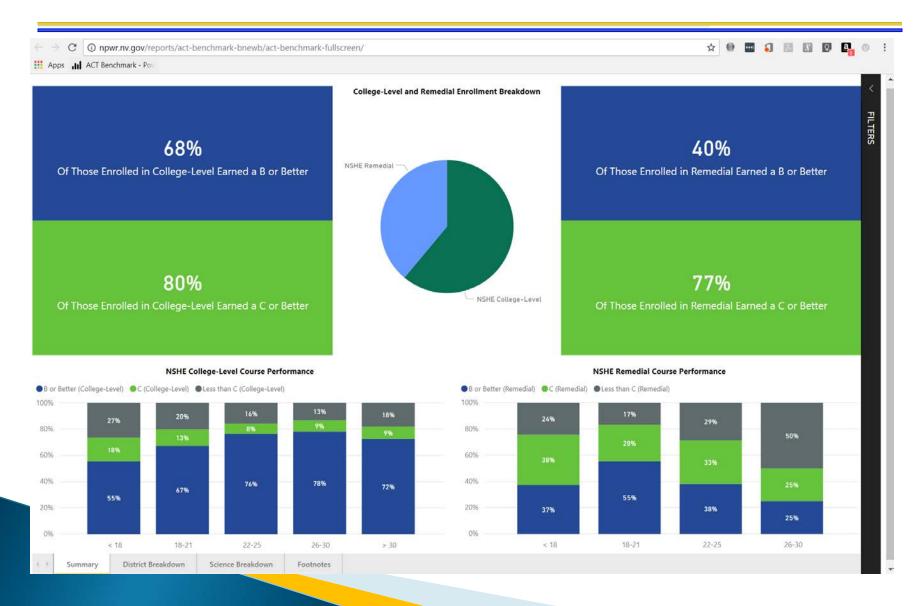

#### **PowerBI Report Status**

| Priority | Report                                       | UX   | ETL  | Estimated<br>Delivery |
|----------|----------------------------------------------|------|------|-----------------------|
| 1        | ACT Benchmark Report                         | 100% | 100% | In Prod               |
| 2        | Average Wages                                | 100% | 100% | In Prod               |
| 3        | Wage by Education Level                      | 100% | 100% | Feb                   |
| 4        | Most Common Degree by Industry               | 100% | 95%  | Feb                   |
| 5        | College Continuation                         | 95%  | 95%  | Feb/Mar               |
| 6        | Remedial and Development                     | 95%  | 80%  | Mar                   |
| 7        | SC&WF Part I                                 | 10%  | 0%   | Mar                   |
| 8        | SC&WF Part II                                | 25%  | 0%   | Apr                   |
| 9        | Positive Deviance                            | 25%  | 0%   | Apr                   |
| 10       | Education Dashboard                          | 25%  | 0%   | May                   |
| 11       | Education Dashboard (Workforce<br>Tab) (New) | 0%   | 0%   | May                   |
| 12       | NEW - Education Cost, Debt &<br>Earnings     | 0%   | 0%   | Jun                   |